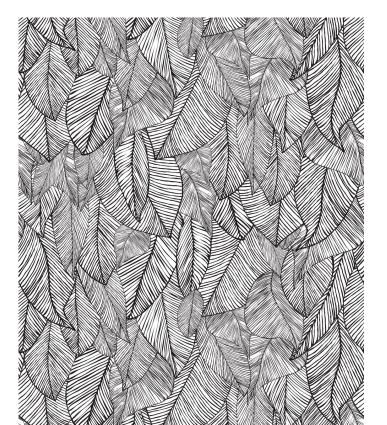

# Bonfire Wallpaper

Remarkable leaf wallpaper. A textural tribal tempo echoed in striking contrast across dense foliage, a visual imprint of intrinsic primal rhythms. The Bonfire wallpaper resonates with reverence for the land and sings of the dreamtime. The crackle of baked leaves and smokey ceremony of fire stick farming inspires this uniquely Australian impression of the landscape.