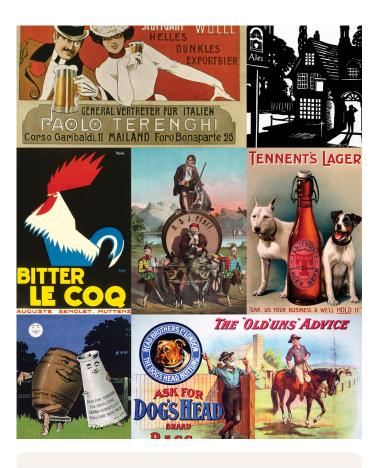

# Ale House Wallpaper

There is nothing that quenches the thirst like an ice cold beer. Relax in an environment that suits you with the Alehouse beer themed wallpaper. This vintage wallpaper features classic advertisements from various regions of the globe to display just how universal the love for an ice cold beer at the end of the day is. This beer wallpaper is often used in English themed bars, clubs and man caves.