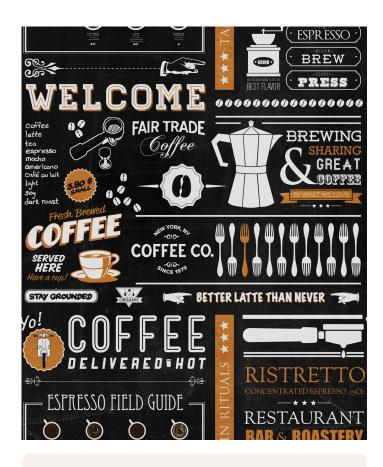

# Yo Coffee Wallpaper

A typographic homage to our favourite morning beverage, Yo Coffee is a superb designer wallpaper that looks equally effective in homes or commercial premises. The earthy tones of this coffee wallpaper are in keeping with the product it's inspired by. This will instantly create that hip and cool vibe that the trendiest coffee shops in the world are sporting right now. A superb cafe wallpaper.