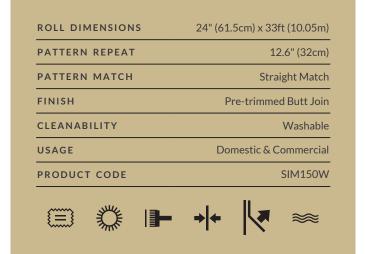

Non-woven wallpaper advantages
The most user-friendly wallpaper on the market.

- Sourced from FSC Certified Forests and printed with water-based ink.
   Milton & King Luxury Wallpapers are earth friendly, and totally 100% vinyl-free.
- Breathable Our high quality wallpapers are breathable, helping them endure mould and mildew conditions. Thus, perfect to decorate bathrooms, kitchens and laundries.
- Paste-The-Wall Made from both natural and non-porous synthetic fibres. These non-woven wallpapers will not absorb moisture from the adhesive. Simply apply the paste directly to the wall. The paper will not expand or contract with no booking time required.
- The wallpaper rolls are finished precisely to have no overlap. Meaning the panels simply butt up to each other for ease of installation.
- Cleanable Dirt, dust and other marks can be simply cleaned using a damp cloth with soapy water.
- Durable These designer wallpapers are also heard wearing and tearresistant. This is a great advantage as the wallpapers will not get torn during installation or removal.
- Easy to Remove Once completely dry, non-woven wallpapers will come off easily. It should come down in full sheets with no need for the dreaded steamer or water. Without causing any damage to the walls upon their removal
- Roll Size 61.5cm wide x 10m long. Our rolls are the equivalent to a US double roll providing 6 square metres per roll.