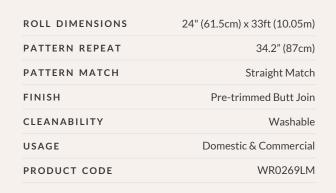

Made to order. Ships in 4-5 days

**Note:** Samples are provided for review of the material, pattern scale and print technique—they are not intended to be used for colour matching purposes. There can be slight shifts in colour between runs, so your wallpaper may vary slightly from sample colouring.

Please ensure that you order the correct amount as we do not guarantee that rolls printed in different batches will be an exact match.