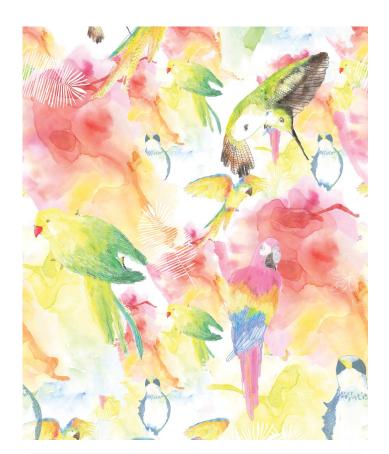

# Watercolour Birds Wallpaper

A stimulating watercolour, tropical bird wallpaper that is truly a breath of fresh air. All colours of the rainbow smattered lovingly across this homage to our winged friends. Dare to be bold with a burst of sunny, vibrant colours and exotic tropical birds. A refreshing look to wake up too.