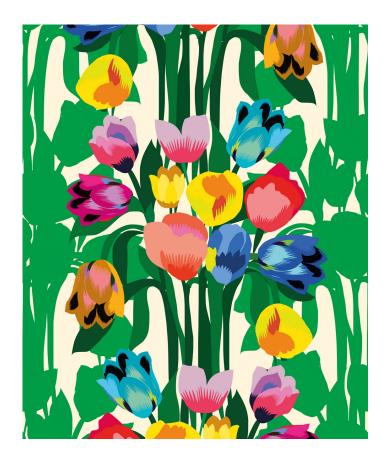

# Tulips Wallpaper

The Tulips wallpaper design is part of vase series by artist Kitty McCall. A modern take on traditional painting, this floral wallpaper is inspired by the love of Dutch flower paintings and their asymmetrical nature. The overlap of the tulips provide a natural sense of depth.