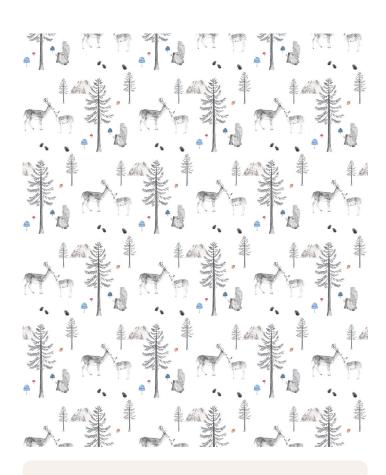

# Sleeping in the Woods Wallpaper

Give your little one an adorable environment to grow up in when you surround them with a peaceful environment full of beautiful trees and cozy deer. Sleeping in the Woods is ideal for a forest theme, or minimal Scandinavian or if you are looking for an alternative to more traditional themed children's wallpaper. So step away from the pale pink and baby blue and get ready to design a room that's as unique as your kids are.

This calming woodland wallpaper is peaceful to look at, and instantly gives any room a warm, comfortable feel. This black and white design will coordinate well with other colours, or you can go with a primarily black and white theme for a modern sophisticated nursery.