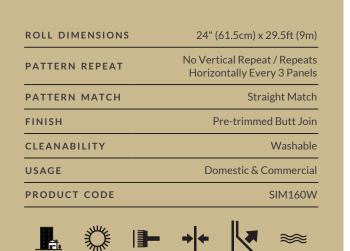

Designed as panels that are 117.62 (300cm) high x 242 (61.5cm) wide

Each roll comes with 3 panels.

To view more neutral wallpapers like our Refraction Design or to simply be inspired by some amazing interiors, follow our <u>Instagram</u>. It's packed full of striking images and sensational ideas.

Non-woven wallpaper advantages
The most user-friendly wallpaper on the market.

- Sourced from FSC Certified Forests and printed with water-based ink.
   Milton & King Luxury Wallpapers are earth friendly, and totally 100% vinyl-free.
- Breathable Our high quality wallpapers are breathable, helping them endure mould and mildew conditions. Thus, perfect to decorate bathrooms, kitchens and laundries.
- Paste-The-Wall Made from both natural and non-porous synthetic fibres. These non-woven wallpapers will not absorb moisture from the adhesive. Simply apply the paste directly to the wall. The paper will not expand or contract with no booking time required.
- The wallpaper rolls are finished precisely to have no overlap. Meaning the panels simply butt up to each other for ease of installation.
- Cleanable Dirt, dust and other marks can be simply cleaned using a damp cloth with soapy water.
- Durable These designer wallpapers are also heard wearing and tearresistant. This is a great advantage as the wallpapers will not get torn during installation or removal.
- Easy to Remove Once completely dry, our high quality wallpapers will
  come off easily. It should come down in full sheets with no need for the
  dreaded steamer or water. Without causing any damage to the walls
  upon their removal
- Roll Size 61.5cm wide x 10m long. Our rolls are the equivalent to a US double roll providing 6 square metres per roll.