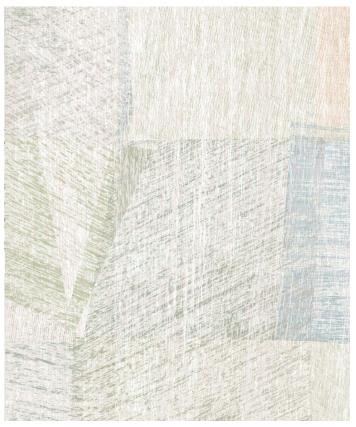

# Refraction Wallpaper

Refraction wallpaper features abstract geometric shapes in soft greys, pale golds, pinks and mauve. The result is a subtle, neutral and unobtrusive wallpaper offering a timeless elegance to any space, reflecting just a hint of colour.

Designed as panels that are 117.62 (300cm) high x 242 (61.5cm) wide

Each roll comes with 3 panels.

To view more neutral wallpapers like our Refraction Design or to simply be inspired by some amazing interiors, follow our <u>Instagram</u>. It's packed full of striking images and sensational ideas.