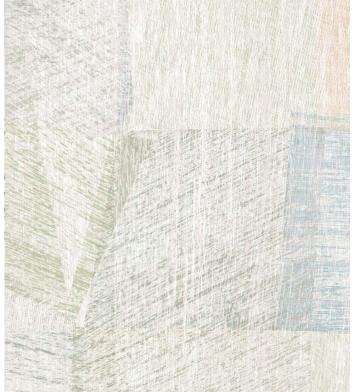

# Refraction Wallpaper

Refraction wallpaper features abstract geometric shapes in soft greys, pale golds, pinks and mauve. The result is a subtle, neutral and unobtrusive wallpaper offering a timeless elegance to any space, reflecting just a hint of colour.