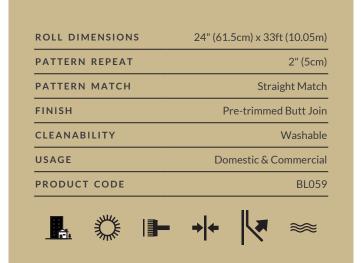

Made to order. Ships in 4-5 days

Note: Samples are provided for review of the material, pattern scale and print technique—they are not intended to be used for colour matching purposes. There can be slight shifts in colour between runs, so your wallpaper may vary slightly from sample colouring.

Please ensure that you order the correct amount as we do not guarantee that rolls printed in different batches will be an exact match.

### **BATCHING & DELIVERY**

- Note: Samples of this wallpaper are provided for review of the material, pattern scale and print technique - they are not intended to be used for colour matching purposes. There can be slight shifts in colour between runs, so your wallpaper may vary slightly from sample coloring.
- Please ensure that you order the correct amount as we do not guarantee that rolls printed in different batches will be an exact match.
- All Milton & King orders are printed and shipped with love from Toowoomba, Queensland.
- Industry leading production times on all orders.

# Non-woven wallpaper advantages The most user-friendly wallpaper on the market.

- Sourced from FSC Certified Forests and printed with water-based ink. Non-wovens are earth friendly, and totally 100% vinyl-free.
- Fire rated Milton & King wallpaper has obtained a Class A? Group 1 Fire rating. Meaning they are ideal for both commercial and domestic applications.
- Breathable Non woven wallpapers are breathable, helping them endure mould and mildew conditions. Thus, perfect to decorate bathrooms, kitchens and laundries.
- Paste-The-Wall Made from both natural and non-porous synthetic fibres. These wallpapers will not absorb moisture from the adhesive.
   Simply apply the paste directly to the wall. The paper will not expand or contract with no booking time required.
- Butt Join Also known as a butted seam. The wallpaper rolls are finished precisely to have no overlap. Meaning the panels simply butt up to each other for ease of installation.
- Cleanable Dirt, dust and other marks can be simply cleaned using a damp cloth with soapy water.
- Durable The Milton & King designer wallpapers are also heard wearing and tear-resistant. This is a great advantage as the wallpapers will not get torn during installation or removal.
- Easy to Remove Once completely dry, non-woven wallpapers will come off easily. It should come down in full sheets with no need for the dreaded steamer or water. Without causing any damage to the walls upon their removal
- Roll Size 61.5cm wide x 10m long. Our rolls are the equivalent to a US double roll providing 6 square metres per roll.