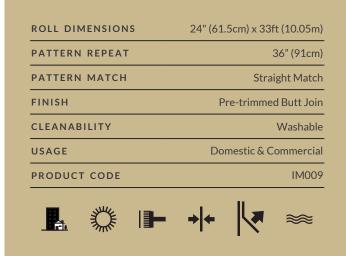

Made to order. Ships in 4-5 days

**Note:** Samples are provided for review of the material, pattern scale and print technique—they are not intended to be used for colour matching purposes. There can be slight shifts in colour between runs, so your wallpaper may vary slightly from sample colouring.

Non-woven wallpaper advantages
The most user-friendly wallpaper on the market.

- Sourced from FSC Certified Forests and printed with water-based ink.
   Milton & King's wallpapers are of the highest quality, are environmentally friendly, and totally 100% vinyl-free.
- Breathable These high quality wallpapers are breathable, helping them endure mould and mildew conditions. Thus, perfect to decorate bathrooms, kitchens and laundries.
- Paste-The-Wall Made from both natural and non-porous synthetic fibres. These non-woven wallpapers will not absorb moisture from the adhesive. Simply apply the paste directly to the wall. The paper will not expand or contract with no booking time required.
- All Milton & King wallpaper rolls are finished precisely to have no overlap. Meaning the panels simply butt up to each other for ease of installation.
- Cleanable Dirt, dust and other marks can be simply cleaned using a damp cloth with soapy water.
- Durable Our designer wallpapers are also heard wearing and tearresistant. This is a great advantage as the wallpapers will not get torn during installation or removal.
- Easy to Remove Once completely dry, non-woven wallpapers will come off easily. It should come down in full sheets with no need for the dreaded steamer or water. Without causing any damage to the walls upon their removal
- Roll Size 61.5cm wide x 10m long. Our rolls are the equivalent to a US double roll providing 6 square metres per roll.