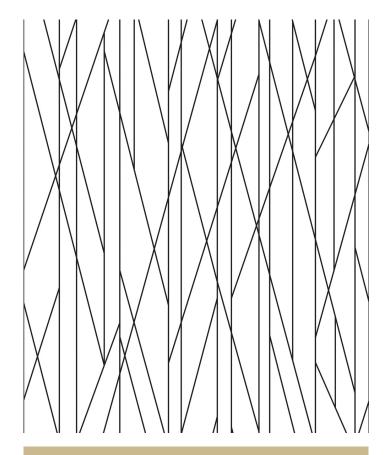

# Nixon Wallpaper

A striking mesh of simple line work with clean lines and modern shapes. This simple black and white wallpaper design can be used anywhere to add a bit of style to create the illusion of more space or to add light to a room. This line wallpaper can also be used to balance out a room full of loud accents, creating an environment of perfect harmony.