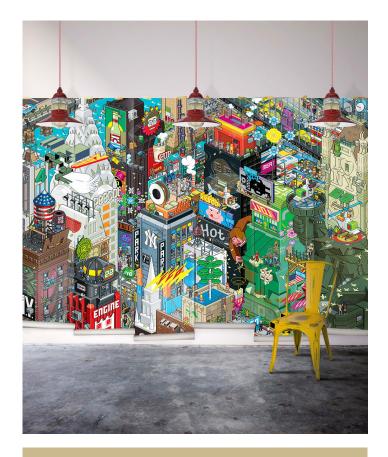

# New York Mural

Our most popular Graphic Mural, New York, New York! The Big Apple is abuzz and the rooftops are where it's at. The local fire department are having a cookout while next door there's a scantily clad pool party and even a discotheque. This is the best gosh darn 8 bit mural of NYC!