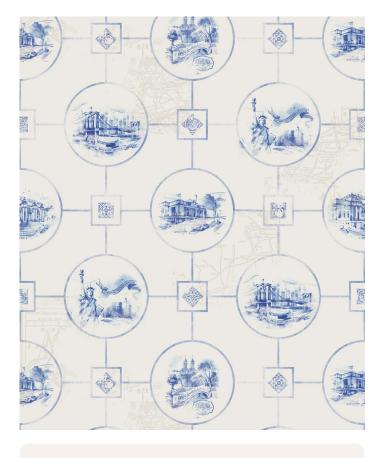

# Monument Tiles Wallpaper

Based on the New York Monuments design, this tile like pattern is created using beautiful watercolour brush strokes. The many layers add depth and texture whilst the light brush strokes create movement. This wallpaper is especially well-suited for a bathroom, where space tends to be limited and functionality is absolutely necessary