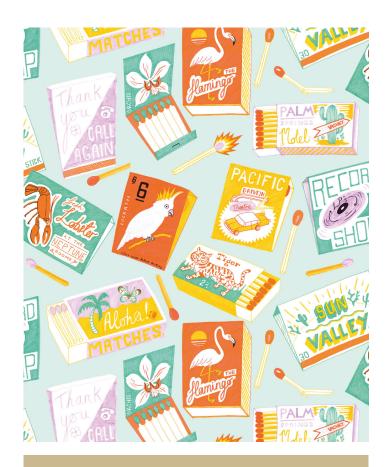

# Match Books Wallpaper

Match Books Wallpaper is a colourful retro wallpaper design by Jacqueline Colley. It's nostalgic wallpaper featuring vintage matchbooks that makes you think of a diner on the roadside of Route 66 or an old smoke-filled casino on Fremont Street in Las Vegas. It's a modern take on the Americana trend that will add color and joy to any room, perfect in commercial spaces like a cocktail bar or burger joint.