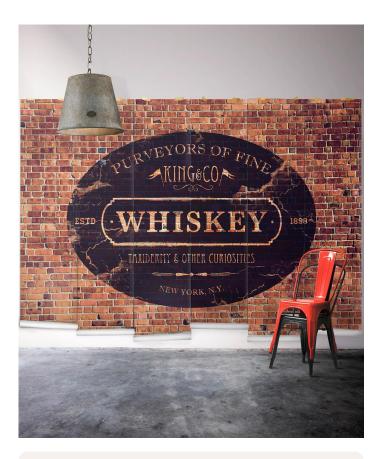

# King & Co. Whiskey Mural

Survived prohibition and the Great Depression and is still here to tell the tale! King & Co. Whiskey is vintage signage worn by the elements on a red brick backing. This is a superb feature wall mural and would lovingly adorn the loneliest of walls. Perfect for adding a big slurp of masculinity or authenticity to a bar or den.