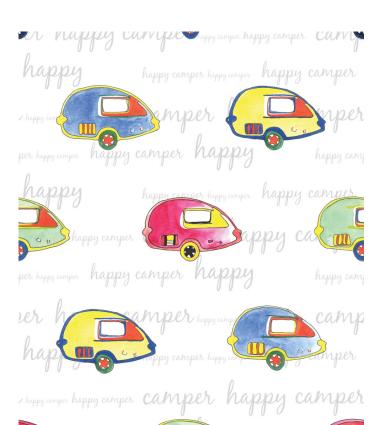

# Happy Camper Wallpaper

This playful wallpaper was inspired by Paula Coop McCrory's children, who are also known as her 'happy campers'. Inspired to preserve their childlike sense of adventure, she designed Happy Camper to add colour and fun to your home. This design is all about finding happiness within and hanging on to the wonder of youth and travel. As a mother and former artist, Paula Coop McCrory is skilled at balancing her aesthetic sensibilities with childlike designs. The joyful Happy Camper is a durable wallpaper ideal for children's rooms. Made from coated FSC-certified paper, it is hard wearing and wipes clean with a damp cloth.