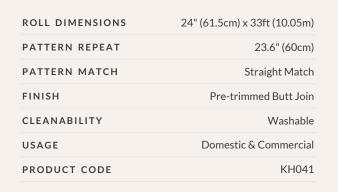

Non-woven wallpaper advantages
The most user-friendly wallpaper on the market.

- Sourced from FSC Certified Forests and printed with water-based ink.
   Milton & King's wallpapers are of the highest quality, are environmentally friendly, and totally 100% vinyl-free.
- Breathable These designer wallpapers are breathable, helping them endure mould and mildew conditions. Thus, perfect to decorate bathrooms, kitchens and laundries.
- Paste-The-Wall Made from both natural and non-porous synthetic fibres. These non-woven wallpapers will not absorb moisture from the adhesive. Simply apply the paste directly to the wall. The paper will not expand or contract with no booking time required.
- The wallpaper rolls are finished precisely to have no overlap. Meaning the panels simply butt up to each other for ease of installation.
- Cleanable Dirt, dust and other marks can be simply cleaned using a damp cloth with soapy water.
- Durable Our designer wallpapers are also heard wearing and tearresistant. This is a great advantage as the wallpapers will not get torn during installation or removal.
- Easy to Remove Once completely dry, non-woven wallpapers will come off easily. It should come down in full sheets with no need for the dreaded steamer or water. Without causing any damage to the walls upon their removal
- Roll Size 61.5cm wide x 10m long. Our rolls are the equivalent to a US double roll providing 6 square metres per roll.