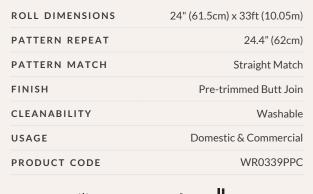

Made to order. Ships in 4-5 days

**Note:** Samples are provided for review of the material, pattern scale and print technique—they are not intended to be used for colour matching purposes. There can be slight shifts in colour between runs, so your wallpaper may vary slightly from sample colouring.

Please ensure that you order the correct amount as we do not guarantee that rolls printed in different batches will be an exact match.