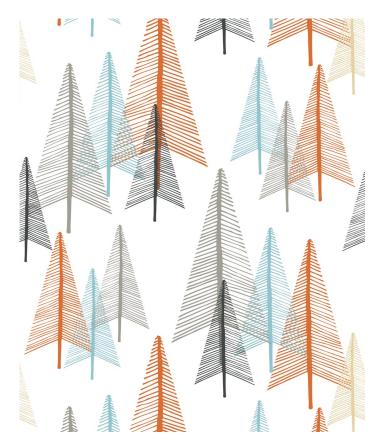

# Deep In The Forest Wallpaper

A stunning contemporary design. Deep in the Forest is a beautifully balanced wallpaper. Our homes continue to be an oasis of plants, as the trend for bringing nature into our homes grows and grows. The faded and pastel colour palette stops the look feeling overpowering. This woodland wallpaper creates a modern, playful feel – rather than a classic and heritage country feel.