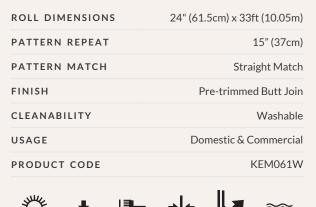

Made to order. Ships in 4-5 days

**Note:** Samples are provided for review of the material, pattern scale and print technique—they are not intended to be used for colour matching purposes. There can be slight shifts in colour between runs, so your wallpaper may vary slightly from sample colouring.

Please ensure that you order the correct amount as we do not guarantee that rolls printed in different batches will be an exact match.

Non-woven wallpaper advantages
The most user-friendly wallpaper on the market.

- Sourced from FSC Certified Forests and printed with water-based ink.
   Milton & King's wallpapers are of the highest quality, are environmentally friendly, and totally 100% vinyl-free.
- Breathable These high quality wallpapers are breathable, helping them endure mould and mildew conditions. Thus, perfect to decorate bathrooms, kitchens and laundries.
- Paste-The-Wall Made from both natural and non-porous synthetic fibres. These non-woven wallpapers will not absorb moisture from the adhesive. Simply apply the paste directly to the wall. The paper will not expand or contract with no booking time required.
- All Milton & King wallpaper rolls are finished precisely to have no overlap. Meaning the panels simply butt up to each other for ease of installation.
- Cleanable Dirt, dust and other marks can be simply cleaned using a damp cloth with soapy water.
- Durable Our designer wallpapers are also heard wearing and tearresistant. This is a great advantage as the wallpapers will not get torn during installation or removal.
- Easy to Remove Once completely dry, non-woven wallpapers will come off easily. It should come down in full sheets with no need for the dreaded steamer or water. Without causing any damage to the walls upon their removal
- Roll Size 61.5cm wide x 10m long. Our rolls are the equivalent to a US double roll providing 6 square metres per roll.