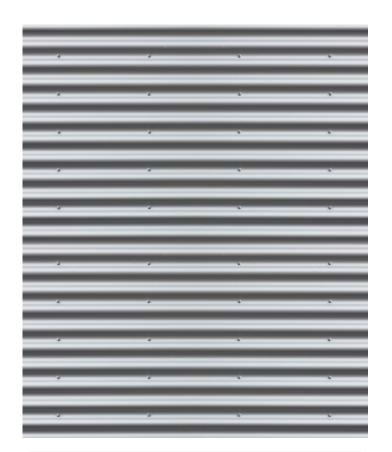

A wall of corrugated iron is the perfect focal point for a room with an industrial vibe, but the cost of the real thing is a real obstacle. Fear not design enthusiasts, help is at hand with this stunning steel wallpaper which perfectly replicates the look you are trying to achieve. Team it up with wood and metal to give an overall effect that is both ridiculously trendy and uber classy.