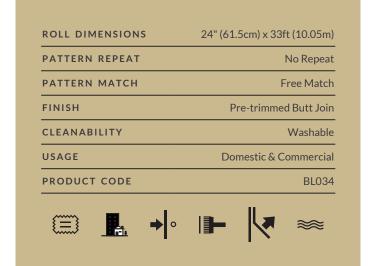

Please ensure that you order the correct amount as we do not guarantee that rolls printed in different batches will be an exact match.