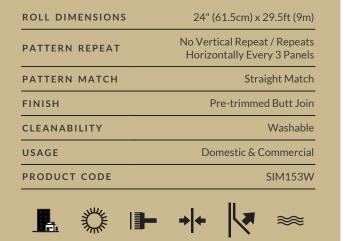

Designed as panels that are 117.62 (300cm) high x 242 (61.5cm) wide

Each roll comes with 3 panels.

To view more abstract wallpapers like our Camoufleur Design or to simply be inspired by some amazing interiors, follow our <a href="Instagram">Instagram</a>. It's packed full of striking images and sensational ideas.

Non-woven wallpaper advantages
The most user-friendly wallpaper on the market.

- Sourced from FSC Certified Forests and printed with water-based ink.
   Milton & King Luxury Wallpapers are earth friendly, and totally 100% vinyl-free.
- Breathable Our high quality wallpapers are breathable, helping them endure mould and mildew conditions. Thus, perfect to decorate bathrooms, kitchens and laundries.
- Paste-The-Wall Made from both natural and non-porous synthetic fibres. These non-woven wallpapers will not absorb moisture from the adhesive. Simply apply the paste directly to the wall. The paper will not expand or contract with no booking time required.
- The wallpaper rolls are finished precisely to have no overlap. Meaning the panels simply butt up to each other for ease of installation.
- Cleanable Dirt, dust and other marks can be simply cleaned using a damp cloth with soapy water.
- Durable These designer wallpapers are also heard wearing and tearresistant. This is a great advantage as the wallpapers will not get torn during installation or removal.
- Easy to Remove Once completely dry, our high quality wallpapers will
  come off easily. It should come down in full sheets with no need for the
  dreaded steamer or water. Without causing any damage to the walls
  upon their removal
- Roll Size 61.5cm wide x 10m long. Our rolls are the equivalent to a US double roll providing 6 square metres per roll.