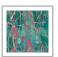

Designed as panels that are 117.62 (300cm) high x 242 (61.5cm) wide

Each roll comes with 3 panels.

To view more abstract wallpapers like our Camoufleur Design or to simply be inspired by some amazing interiors, follow our <a href="Instagram">Instagram</a>. It's packed full of striking images and sensational ideas.