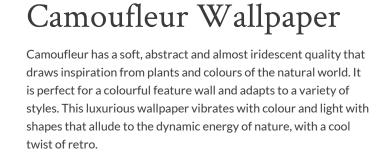

Designed as panels that are 117.62 (300cm) high x 242 (61.5cm) wide

Each roll comes with 3 panels.

To view more abstract wallpapers like our Camoufleur Design or to simply be inspired by some amazing interiors, follow our <a href="Instagram">Instagram</a>. It's packed full of striking images and sensational ideas.

Made to order. Ships in 4-5 days

**Note:** Samples are provided for review of the material, pattern scale and print technique—they are not intended to be used for colour matching purposes. There can be slight shifts in colour between runs, so your wallpaper may vary slightly from sample colouring.

Please ensure that you order the correct amount as we do not guarantee that rolls printed in different batches will be an exact match.















# **MILTON & KING**

GENERAL