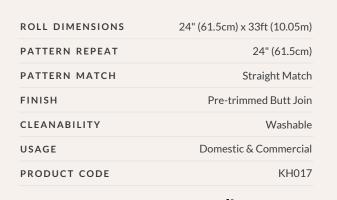

Non-woven wallpaper advantages
The most user-friendly wallpaper on the market.

- Sourced from FSC Certified Forests and printed with water-based ink.
   Milton & King's wallpapers are of the highest quality, are environmentally friendly, and totally 100% vinyl-free.
- Breathable These high quality wallpapers are breathable, helping them endure mould and mildew conditions. Thus, perfect to decorate bathrooms, kitchens and laundries.
- Paste-The-Wall Made from both natural and non-porous synthetic fibres. These non-woven wallpapers will not absorb moisture from the adhesive. Simply apply the paste directly to the wall. The paper will not expand or contract with no booking time required.
- The wallpaper rolls are finished precisely to have no overlap. Meaning the panels simply butt up to each other for ease of installation.
- Cleanable Dirt, dust and other marks can be simply cleaned using a damp cloth with soapy water.
- Durable Our designer wallpapers are also heard wearing and tearresistant. This is a great advantage as the wallpapers will not get torn during installation or removal.
- Easy to Remove Once completely dry, non-woven wallpapers will come off easily. It should come down in full sheets with no need for the dreaded steamer or water. Without causing any damage to the walls upon their removal
- Roll Size 61.5cm wide x 10m long. Our rolls are the equivalent to a US double roll providing 6 square metres per roll.