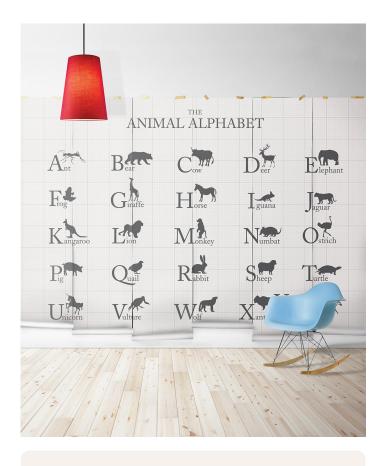

# Animal Alphabet Mural

High-end sophistication, nursery glam. It's a thing!! This designer wall mural is for the child who enjoys the finer things and likes to learn in style. Team it up with white and natural wood accents for a minimalist look. Throw in a leather ottoman and faux fur rug to incorporate a dose of texture in a tasteful way.

From the Ant all the way through to the Zebra, this Alphabet wall mural has a bunch of motley characters from the animal kingdom. There is even a mystical creature in the list!

To view more wall murals like the Animal Alphabet Design, or to simply be inspired by some amazing interiors, interior designers or installations, follow our <u>Instagram</u>. It's packed full of striking images and sensational wallpaper ideas.