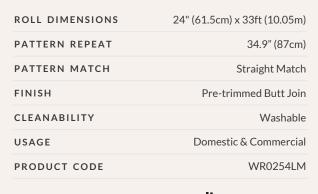

Non-woven wallpaper advantages
The most user-friendly wallpaper on the market.

- Sourced from FSC Certified Forests and printed with water-based ink.
   Milton & King's wallpapers are of the highest quality, are environmentally friendly, and totally 100% vinyl-free.
- Breathable These high quality wallpapers are breathable, helping them endure mould and mildew conditions. Thus, perfect to decorate bathrooms, kitchens and laundries.
- Paste-The-Wall Made from both natural and non-porous synthetic fibres. These non-woven wallpapers will not absorb moisture from the adhesive. Simply apply the paste directly to the wall. The paper will not expand or contract with no booking time required.
- All Milton & King wallpaper rolls are finished precisely to have no overlap. Meaning the panels simply butt up to each other for ease of installation.
- Cleanable Dirt, dust and other marks can be simply cleaned using a damp cloth with soapy water.
- Durable Our designer wallpapers are also heard wearing and tearresistant. This is a great advantage as the wallpapers will not get torn during installation or removal.
- Easy to Remove Once completely dry, non-woven wallpapers will come off easily. It should come down in full sheets with no need for the dreaded steamer or water. Without causing any damage to the walls upon their removal
- Roll Size 61.5cm wide x 10m long. Our rolls are the equivalent to a US double roll providing 6 square metres per roll.