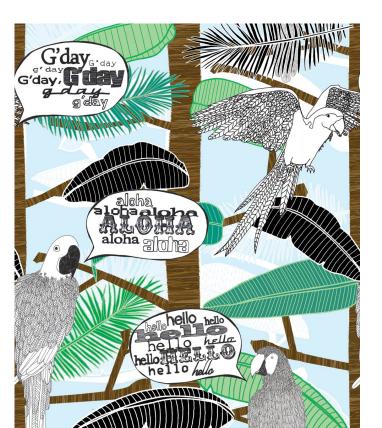

# Aloha Wallpaper

Aloha, G'day, Hello. A refreshing design, a summer vision, a cool breeze on a hot day. Re-create that relaxed holiday feeling with this stunning designer wallpaper.

To view more designer wallpapers like the Aloha design, or to simply be inspired by some amazing interiors, interior designers or installations, follow our Instagram. It's packed full of striking images and sensational wallpaper ideas.